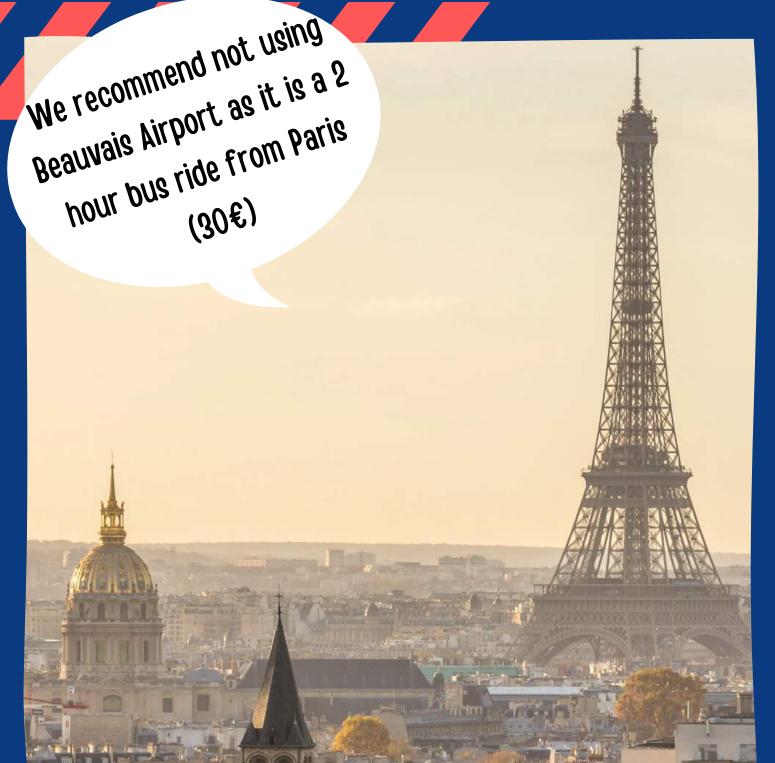

### Arriving at CDG Airport

Take the RER B from the airport to reach stop Fontenay-aux-Roses where the accomodation will be. Tickets can be purchased at the airport.

### Arriving at Orly Airport

Take the OrlyVal to Antony then RER ligne B to stop Fontenay-aux Roses. You will change trains at Bourg-la-Reine. Tickets can be purchased there.