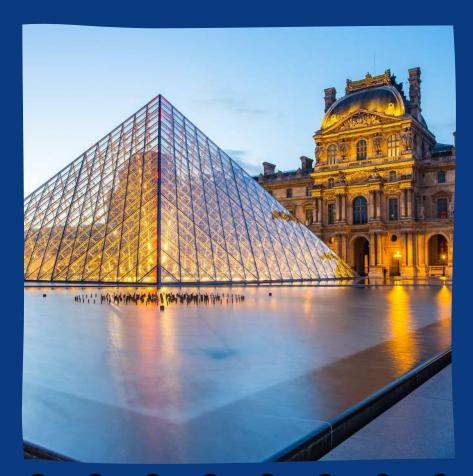

### LOUVRE MUSEUM

A museum filled with treasures from Oriental, Egyptian and Roman civilizations.