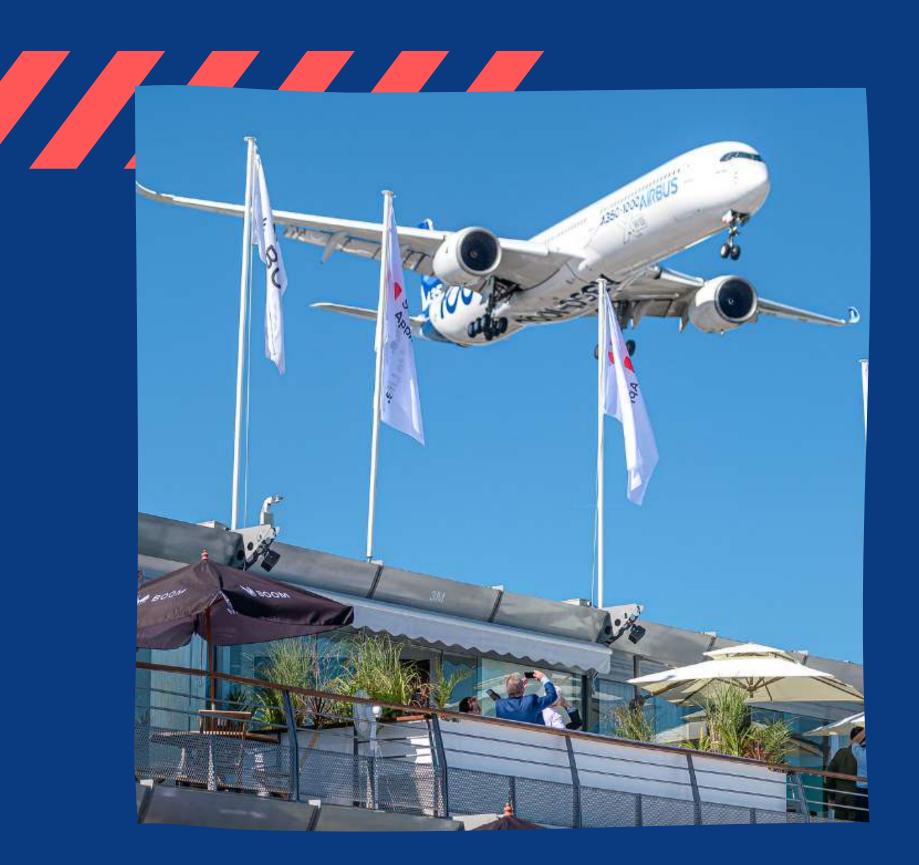

## THE PARS A R-SHOW

event in the world.

2,453 exhibitors

4 days for trade officers

### The Paris Air Show is the largest aerospace

Arrival starting from 2pm then bar and dinner afterwards

FRIDAY