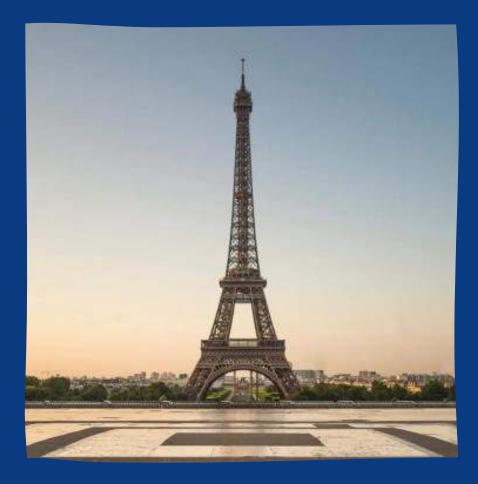

# THINGS TO DO IN PARIS

EIFFEL TOWER A Paris icon built for the Universal Exposition of 1889. It is possible to go up the tower by stairs or lift.