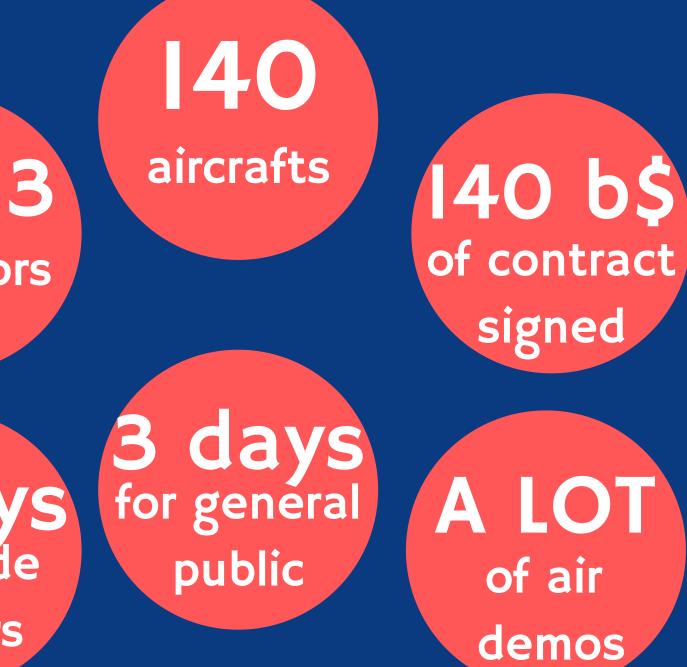

## THE PARS A R-SHOW

event in the world.

2,453 exhibitors

4 days for trade officers

### The Paris Air Show is the largest aerospace

Arrival starting from 2pm then bar and dinner afterwards

FRIDAY