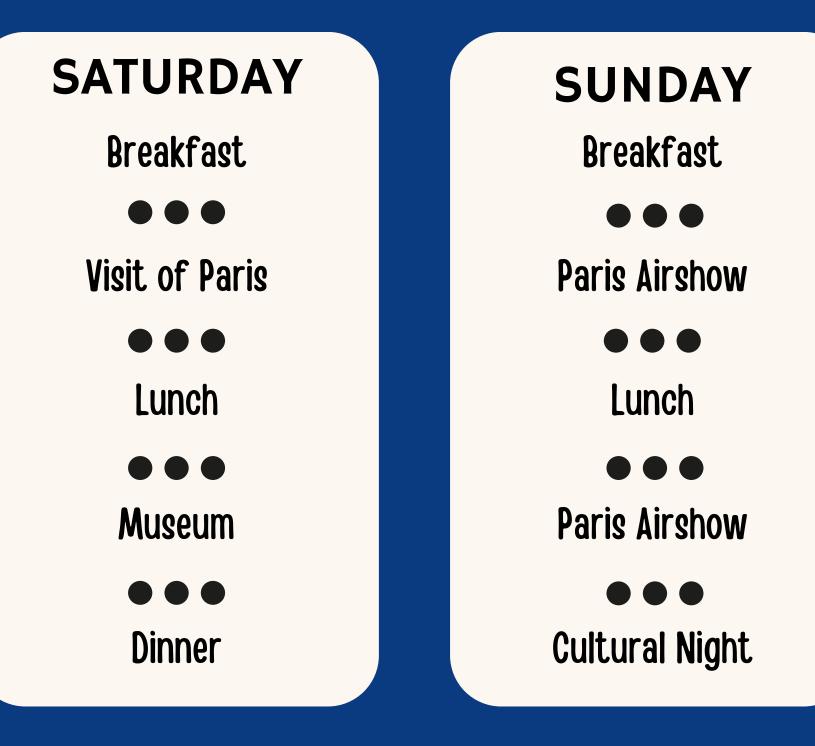

## SCHEDULE

MONDAY Breakfast Free visit of Paris Lunch Lecture with a speaker **Final Dinner** 

DAY —>> Breakfast then departure