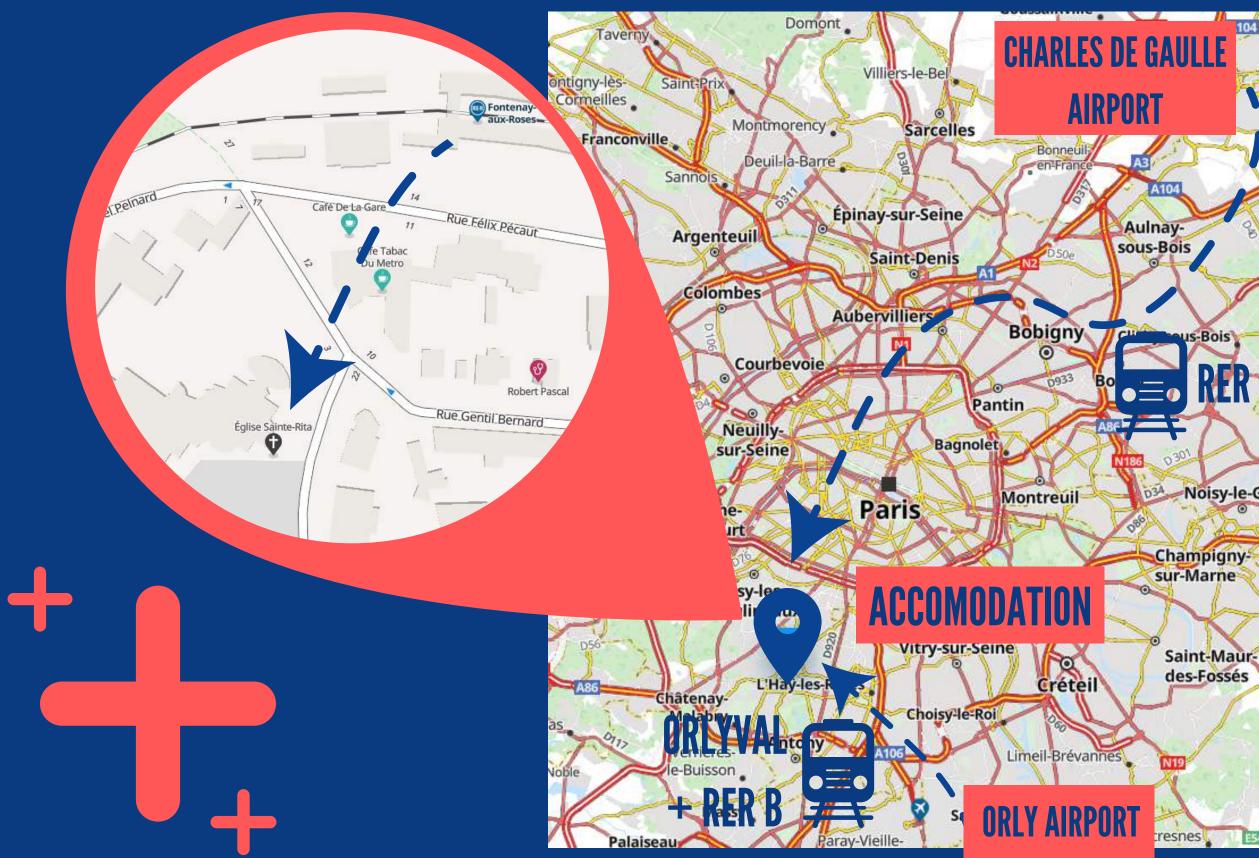

# 

Arriving at one of Paris' train station Reach one of the RER ligne B stop in Paris (the main one being Chatelet-les-Halles) via the metro or the bus. Stop at Fontenay-aux Roses.

### Arriving at CDG Airport

Take the RER B from the airport to reach stop Fontenay-aux-Roses where the accomodation will be. Tickets can be purchased at the airport.

### Arriving at Orly Airport

Take the OrlyVal to Antony then RER ligne B to stop Fontenay-aux Roses. You will change trains at Bourg-la-Reine. Tickets can be purchased there.

### 

3

s-Bois

**RER B** 

Noisy-le-Grand

Lognes

N104

Roissy-

Lésigny

E54 Santeny

RUE 7 GENTIL BERNARD 92260 FONTENAY-**AUX-ROSES** 